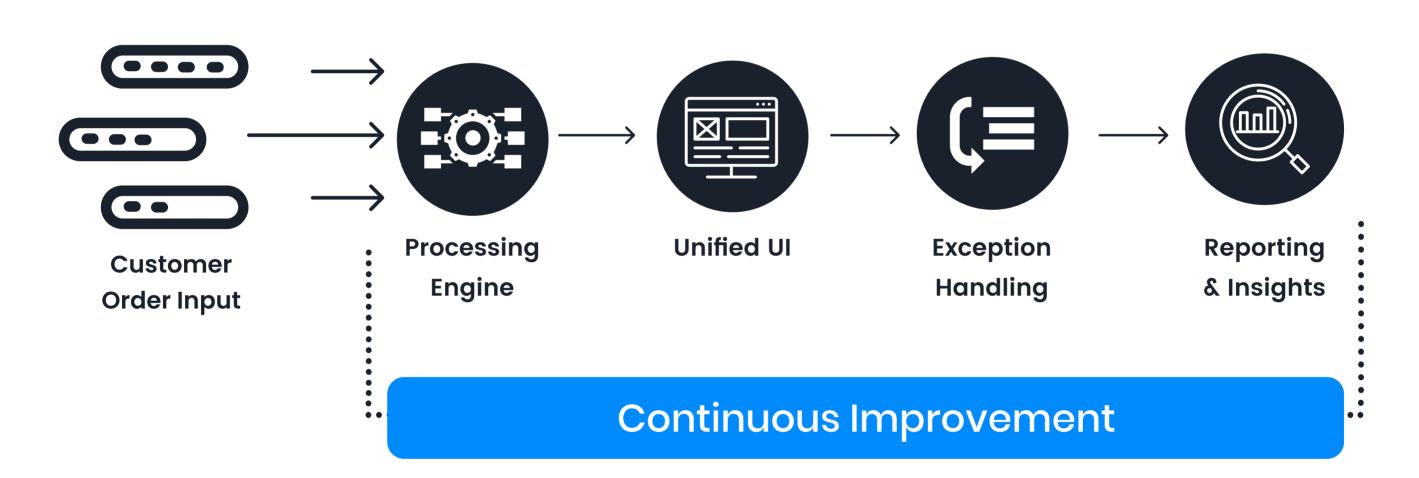

# ORDER MANAGEMENT HX

Optimize and automate order processing with a highly accurate Al solution, consolidating information from multiple systems into a unified, user-friendly UI

#### **Wow Factor**

Data consolidation

Classification & prioritization

Automated processing

Exception handling

Reporting & insights