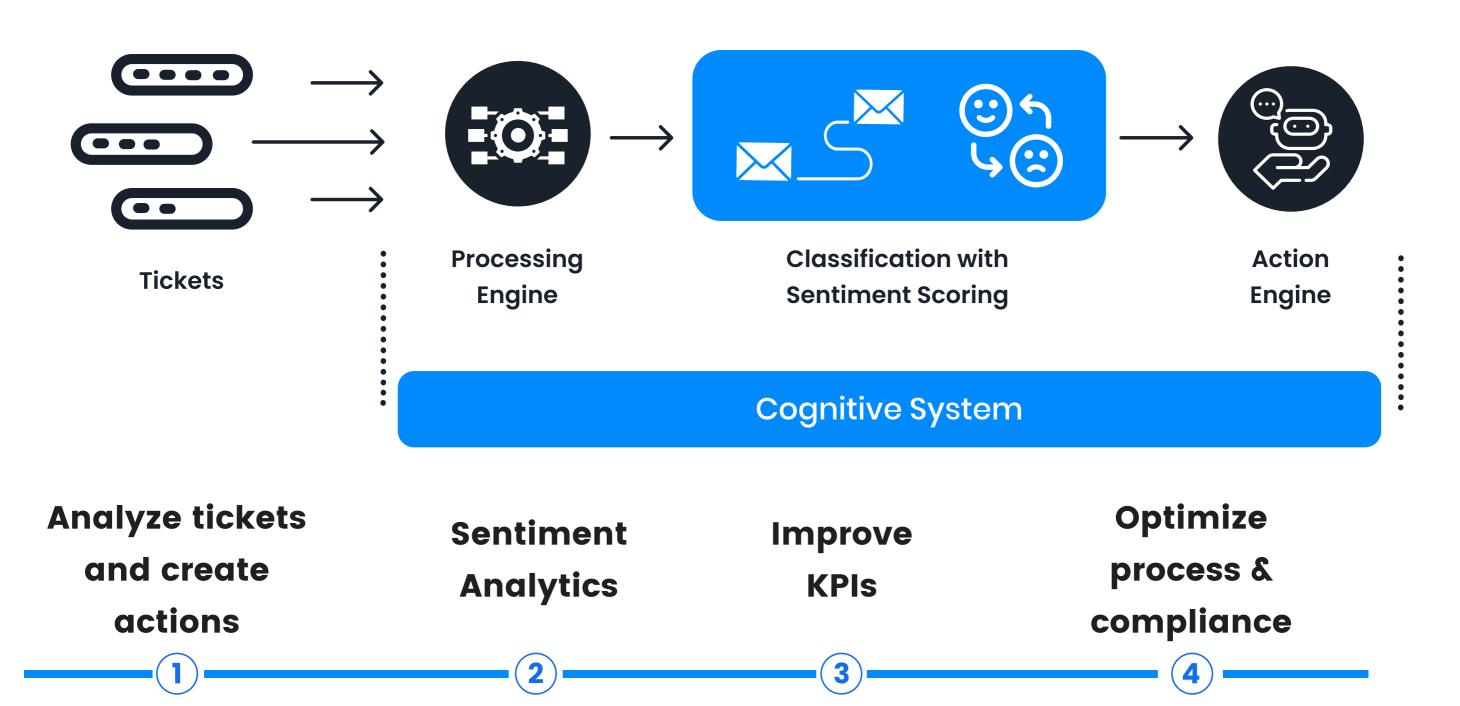

# Ticket Insights

Reveal hidden insights from unstructured and semi-structured ticket data.

# Opportunity

- Optimize costs
- Learn the true sentiment of your clients
- Increase client satisfaction
- Be more proactive and less reactive